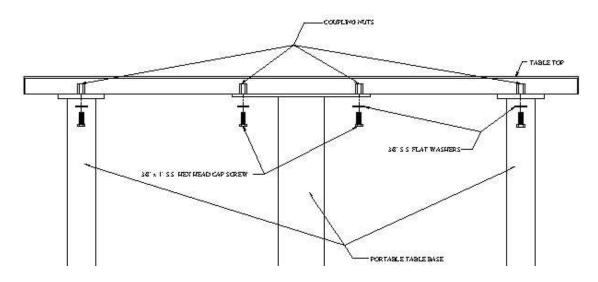

## Table:

- 1. Place tabletop on pedestal, aligning the coupling nuts on the underside of the tabletop with the holes on the pedestal.
- 2. Add 3/8" washer to 3/8" x 1" cap screw and insert up through the hole in the pedestal and into coupling nut. Then tighten.