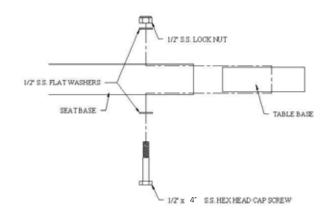

#### Brace:

- 1. Place seat brace on main table brace. Making sure that the holes are aligned.
- 2. Then place a 1/2" washer on a 1/2" x 4" cap screw and insert it through the holes in both braces.
- 3. Place 1/2" washer over threaded end of cap screw, then add 1/2" nut. (Do not tighten on this step)