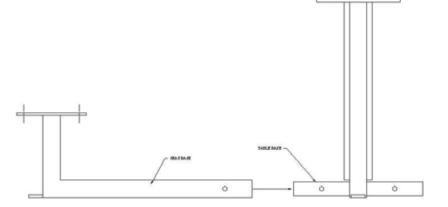

#### Brace:

- 1. Place seat brace on main table brace. Making sure that the holes are aligned.
- 2. Then place a 1/2" washer on a 1/2" x 4" cap screw and insert it through the holes in both braces.
- 3. Place 1/2" washer over threaded end of cap screw, then add 1/2" nut. (Do not tighten on this step)