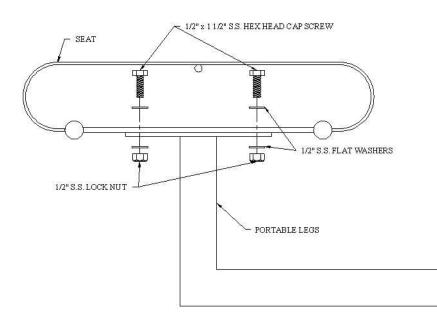

#### Seat:

- 1. Place seat on top of pedestal, matching up holes.
- 2. Add 1/2" washer to 1/2" x 1 1/2" cap screw and insert through holes in seat and pedestal.
- 3. Slide 1/2" washer over exposed threads and add 1/2" lock nut and tighten.